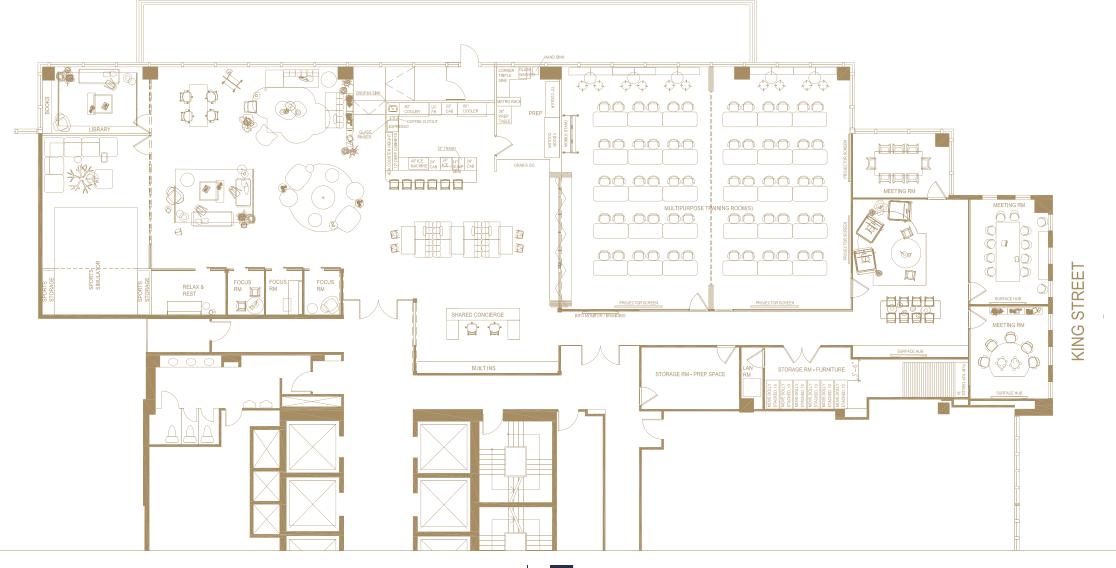

### YORK STREET

Immediate Available
Available March 1st, 2024
Available November 1st, 2024

York St.

121 King St West

CBRE

**Suite 1050** | 2,083 sq. ft.

**Suite 1080** | 4,986 sq. ft.

CBRE

King St. W.

CBRE

King St. W.

**Suite 1400** | 10,734 sq. ft.

King St. W.

King St. W.

CBRE

King St. W.