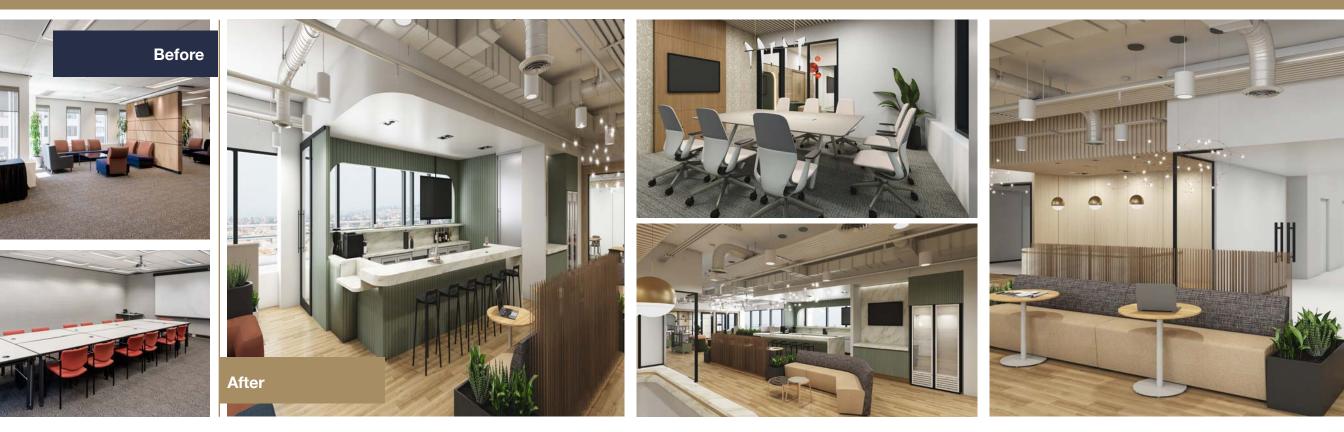

& RENOVATIONS

As owners, our objective is to re-imagine 121 King West. The iconic tower was designed by the acclaimed Montreal architect Dr. Arthur Lau, and built in 1984 on the southeast corner of King and York. With it's prominent pink granite features making it instantly identifiable, the 26-storey tower is one of Toronto's finest examples of modern form.

**121 King West** is poised to become a place of convergence, where lively spaces and building programming enable spontaneous collisions among tenants and guests alike. Built on a base of high-end services and attention to detail, this iconic address offers a boutique experience and provides pridein-place to every member of its community.

Anenties & RENOVATIONS

Multiphase Lobby Improvements

Elevator Upgrades

Common Corridor & Washroom Facility Upgrades

Model Suites

Tenant Lounge & Conference Centre

 $\Delta \nabla$ 

Bicycle Lockers & Changerooms with Shower Facilities