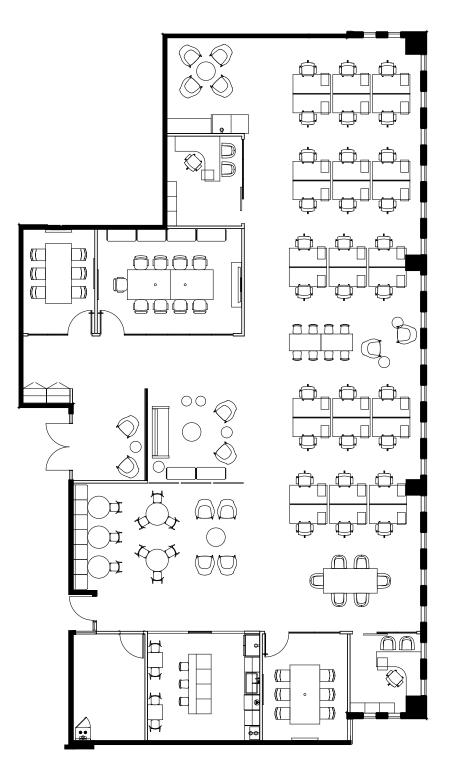

### YORK STREET

Immediate Available
Available March 1st, 2024
Available November 1st, 2024

York St.

121 King St West

CBRE

**Suite 1050** | 2,083 sq. ft.

**Suite 1080** | 4,986 sq. ft.

CBRE