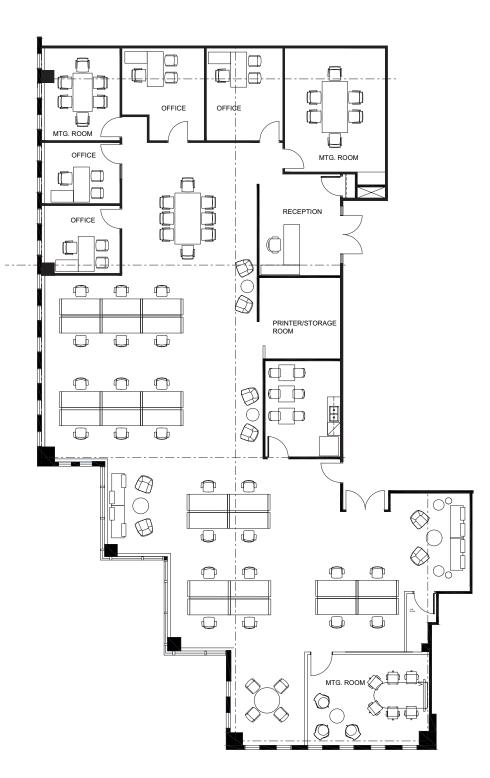

### YORK STREET

Immediate Available
Available March 1st, 2024
Available November 1st, 2024

York St.

121 King St West

CBRE

**Suite 1050** | 2,083 sq. ft.

**Suite 1080** | 4,986 sq. ft.

CBRE

King St. W.

CBRE

King St. W.

**Suite 1400** | 10,734 sq. ft.

King St. W.

King St. W.

CBRE

King St. W.