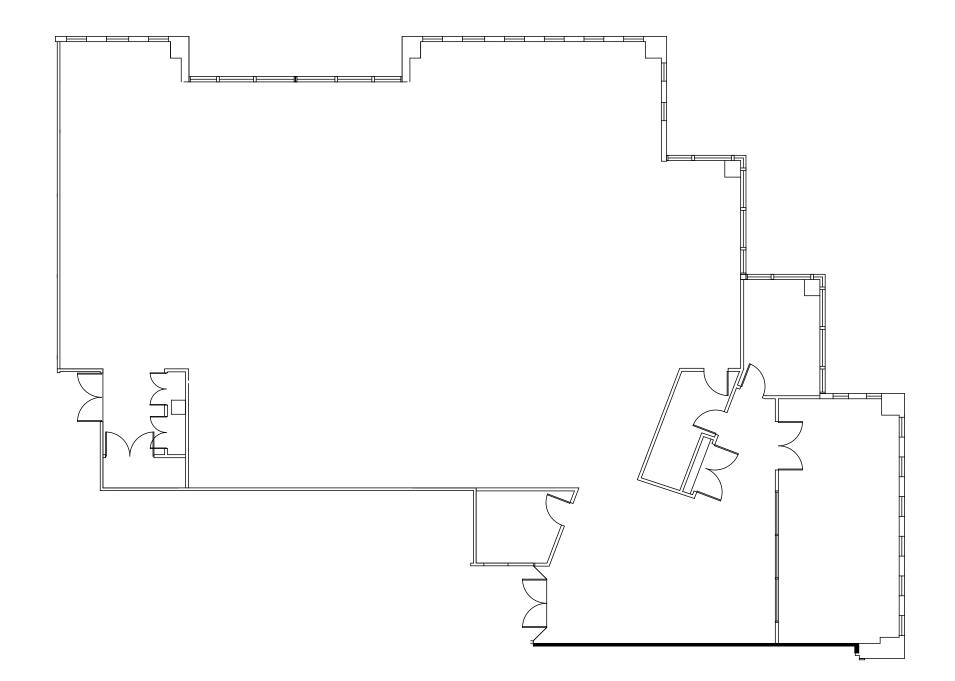

and social activities outside of work hours. With a range of boardrooms, breakout rooms, and event spaces that can accommodate both small and large groups, the lounge is ideal for hosting conferences and gatherings for your team or clients. Additionally, it boasts an abundance of contemporary and comfortable seating options.









### YORK STREET







Immediate Available
Available March 1st, 2024
Available November 1st, 2024











York St.

121 King St West



























































CBRE































**Suite 1050** | 2,083 sq. ft.













**Suite 1080** | 4,986 sq. ft.





CBRE













King St. W.



























CBRE



King St. W.



**Suite 1400** | 10,734 sq. ft.















King St. W.

























King St. W.









CBRE

King St. W.



**121** KING WEST

York St.

King St. W.





York St.

















CBRE

































King St. W.



KING WEST Xperience

HqO Tenant Experience App

By leveraging HqO's best-in-class tenant experience app we are able to foster meaningful connections between your team and the other users of 121 King West. These connections are achieved by hosting distinctive events and thoughtful building programming.







**121** KING WEST amming

Explore how our interactive building programming can liven up your day at the office, and encourage meaningful interactions with other in-building professionals.







| T21<br>KING WENT<br>Building Way topoties |