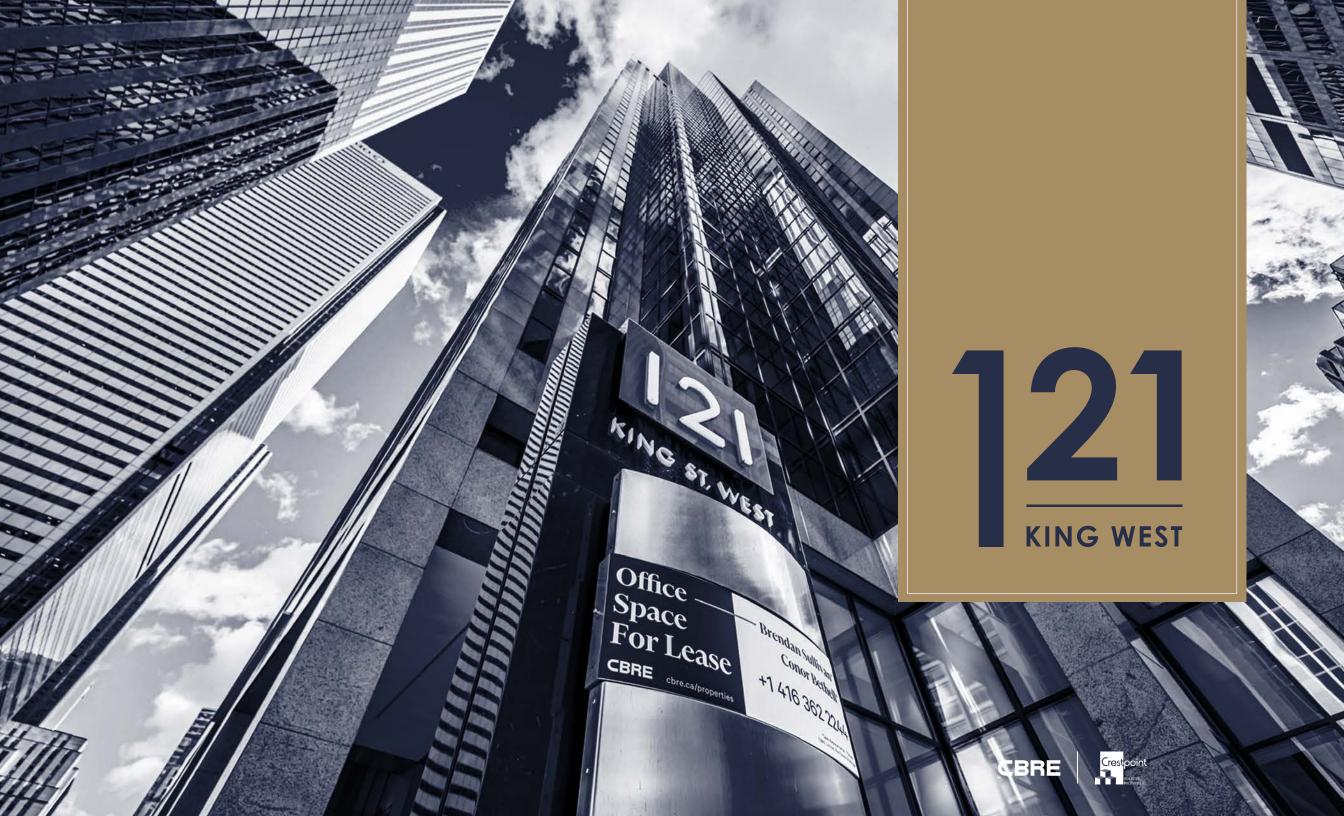

**121** KING WEST Welcome to the feart TORONTO'S FINANCIAL CORE O F

A 540,000 SF Class 'A' office tower in the heart of Toronto's financial core. Adorned in polished granite, visitors are welcomed with a sophisticated soaring lobby with inlaid marble floors, polished granite walls and a bank of 11 high-speed elevators. Operating to high sustainability and environmental standards, 121 King boasts a multitude of on-site amenities including a fully equipped & wired conference facility to meet all your needs. Concourse retailers connect 121 King directly to Toronto's PATH system while the building is steps from the St. Andrew subway and a short walk from Union Station. If driving in, no problem - 121 King offers two levels of secured underground parking.

& RENOVATIONS

As owners, our objective is to re-imagine 121 King West. The iconic tower was designed by the acclaimed Montreal architect Dr. Arthur Lau, and built in 1984 on the southeast corner of King and York. With it's prominent pink granite features making it instantly identifiable, the 26-storey tower is one of Toronto's finest examples of modern form.

**121 King West** is poised to become a place of convergence, where lively spaces and building programming enable spontaneous collisions among tenants and guests alike. Built on a base of high-end services and attention to detail, this iconic address offers a boutique experience and provides pridein-place to every member of its community.