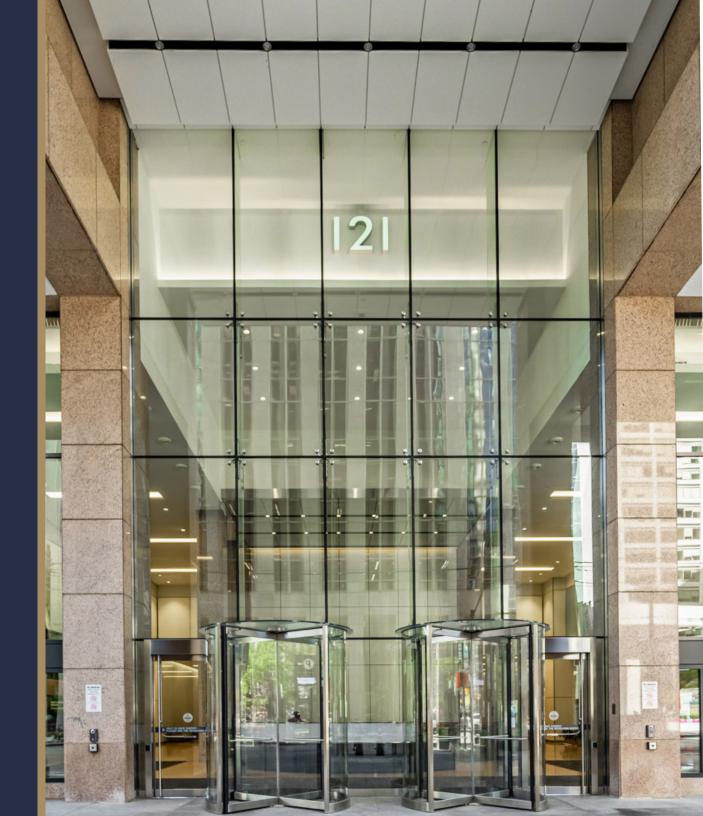

**121** KING WEST Welcome to the feart TORONTO'S FINANCIAL CORE O F

A 540,000 SF Class 'A' office tower in the heart of Toronto's financial core. Adorned in polished granite, visitors are welcomed with a sophisticated soaring lobby with inlaid marble floors, polished granite walls and a bank of 11 high-speed elevators. Operating to high sustainability and environmental standards, 121 King boasts a multitude of on-site amenities including a fully equipped & wired conference facility to meet all your needs. Concourse retailers connect 121 King directly to Toronto's PATH system while the building is steps from the St. Andrew subway and a short walk from Union Station. If driving in, no problem - 121 King offers two levels of secured underground parking.