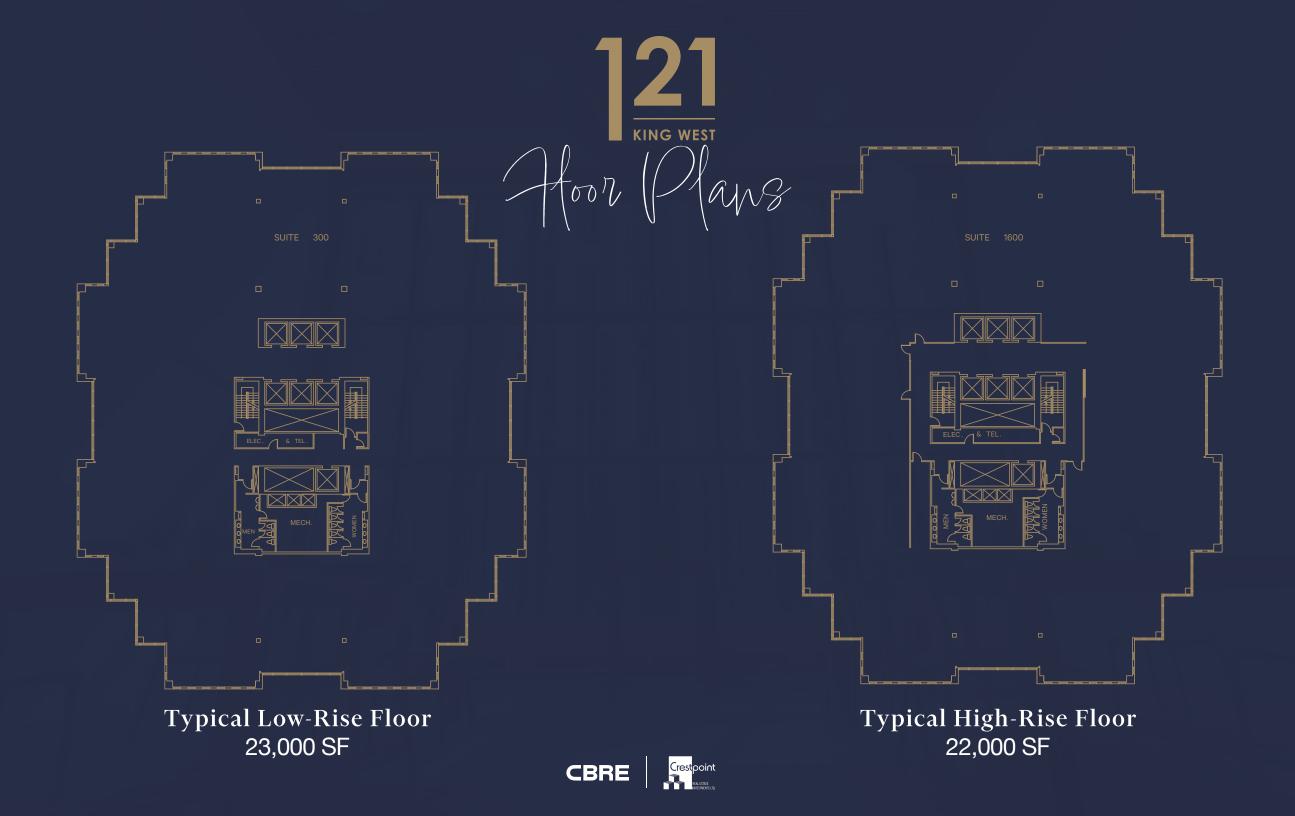

**121** KING WEST amming

Explore how our interactive building programming can liven up your day at the office, and encourage meaningful interactions with other in-building professionals.

| T21<br>KING WENT<br>Building Way topoties |                                                                                                                                                                                                                                                                                                               |  |  |  |  |  |  |
|-------------------------------------------|---------------------------------------------------------------------------------------------------------------------------------------------------------------------------------------------------------------------------------------------------------------------------------------------------------------|--|--|--|--|--|--|
| Year Built                                | 1984                                                                                                                                                                                                                                                                                                          |  |  |  |  |  |  |
| Renovated                                 | 2022                                                                                                                                                                                                                                                                                                          |  |  |  |  |  |  |
| Location                                  | Located centre stage in Toronto's financial district directly across from the Toronto<br>Stock Exchange. One block from the King/Bay intersection. Directly connected to<br>the PATH underground pedestrian walkway system. Easily accessible from the King<br>streetcar route and GO Train at Union Station. |  |  |  |  |  |  |
| Gross Leasable Area                       | Approximately 517,522 SF                                                                                                                                                                                                                                                                                      |  |  |  |  |  |  |
| Total Retail Space                        | 10,666 SF                                                                                                                                                                                                                                                                                                     |  |  |  |  |  |  |
| Additional Rent                           | \$30.17 (2023 estimate)                                                                                                                                                                                                                                                                                       |  |  |  |  |  |  |
| Amenities                                 | RETAIL - Concourse retail outlets<br>CONFERENCE CENTRE - Offers a functional, quality environment for hosting meetings<br>and receptions for up to 100 people, complete with concierge service. Advanced<br>telecommunication capabilities and a fully equipped service kitchen.                              |  |  |  |  |  |  |
| <b>Construction Features</b>              | Fibre optic available                                                                                                                                                                                                                                                                                         |  |  |  |  |  |  |
| Design Features                           | CONSTRUCTION - Steel frame structure with reinforced concrete core. Polished<br>granite exterior walls.<br>CEILING SYSTEM - The building is equipped with a modular suspended acoustic<br>tile. The ceilings are 8'9" high, and the module 4'9" (1.5 m).<br>2 washrooms per floor.                            |  |  |  |  |  |  |
| Cieling / Lighting                        | All fluorescent lighting fixtures upgraded to T-8 lamps with electronic ballast providing approx. 55 foot candles at desk-top level. Combined lighting + power = 5 to 16 watts/sf.                                                                                                                            |  |  |  |  |  |  |