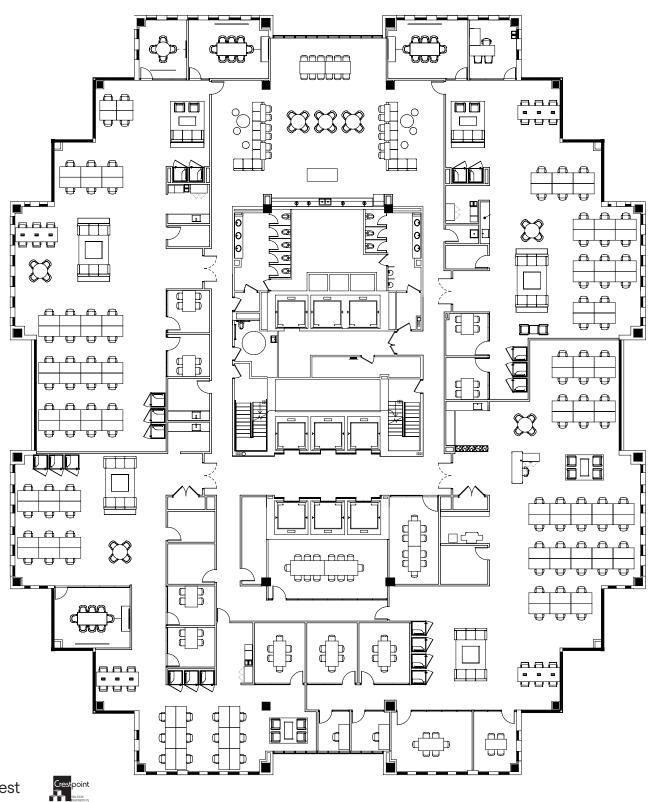

King St. W.

CBRE

King St. W.

**Suite 1400** | 10,734 sq. ft.

King St. W.

King St. W.

CBRE

King St. W.