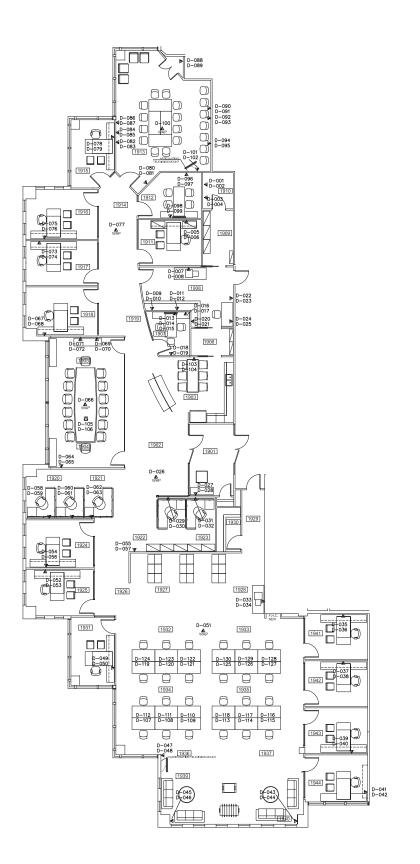

**121 King West** provides a range of model suites that are designed to cater to your workplace needs. Our suites feature a warm and inviting reception area, a spacious boardroom, huddle rooms for quick meetings, private offices for focused work, an open-concept workspace to encourage collaboration among team members, and a fully-equipped kitchen for your team to relax and recharge. Whether it's lunchtime or a quick break, our model suites are thoughtfully designed to enhance your productivity and comfort.