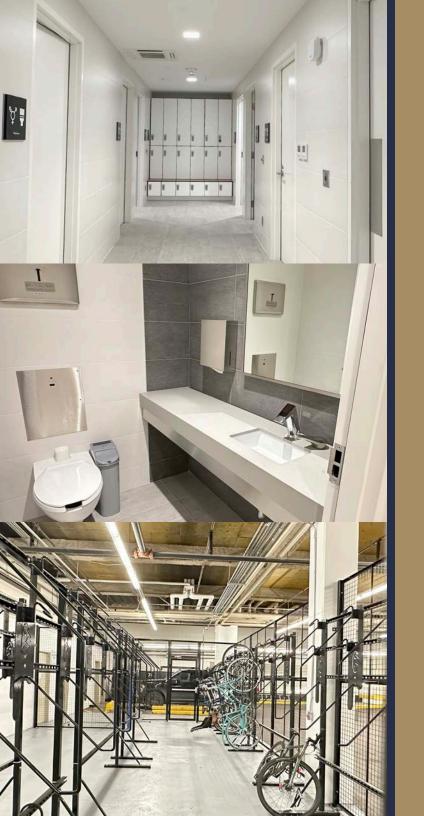

121 KING WEST Jugale Jockors & Changerooms with Shower Facilities

For the convenience of those who cycle into the office, tenant-exclusive change rooms and shower facilities are available, and are easily accessed from the bicycle parking and storage area in the lower level of 121 King West.