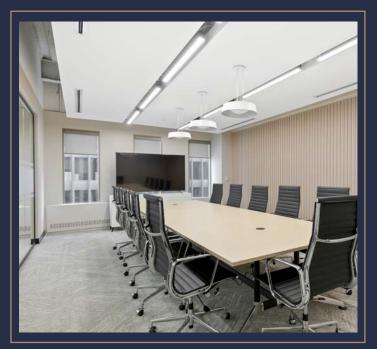

**121 King West** provides a range of model suites that are designed to cater to your workplace needs. Our suites feature a warm and inviting reception area, a spacious boardroom, huddle rooms for quick meetings, private offices for focused work, an open-concept workspace to encourage collaboration among team members, and a fully-equipped kitchen for your team to relax and recharge. Whether it's lunchtime or a quick break, our model suites are thoughtfully designed to enhance your productivity and comfort.

121 KING WEST Auture Tenant Lounge & Conforence Centre

At present, we are in the process of re-imagining our tenant conference centre to incorporate a lounge area. This new addition will be a one-of-a-kind space that is solely available to teams working at 121 King West. The lounge has been specifically designed to promote teamwork, efficiency, and education, while also providing a venue for team bonding and social activities outside of work hours. With a range of boardrooms, breakout rooms, and event spaces that can accommodate both small and large groups, the lounge is ideal for hosting conferences and gatherings for your team or clients. Additionally, it boasts an abundance of contemporary and comfortable seating options.