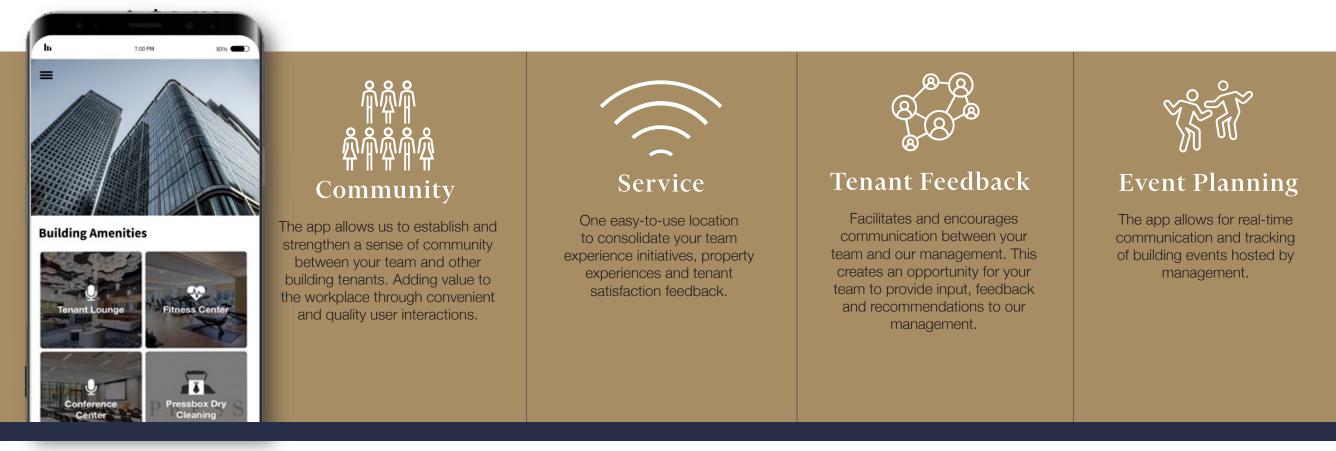

**121** KING WEST

York St.

King St. W.

York St.

CBRE

King St. W.

KING WEST Xperience

HqO Tenant Experience App

By leveraging HqO's best-in-class tenant experience app we are able to foster meaningful connections between your team and the other users of 121 King West. These connections are achieved by hosting distinctive events and thoughtful building programming.

**121** KING WEST amming

Explore how our interactive building programming can liven up your day at the office, and encourage meaningful interactions with other in-building professionals.

| T21<br>KING WENT<br>Building Way topoties |                                                                                                                                                                                                                                                                                                               |  |  |  |  |  |  |
|-------------------------------------------|---------------------------------------------------------------------------------------------------------------------------------------------------------------------------------------------------------------------------------------------------------------------------------------------------------------|--|--|--|--|--|--|
| Year Built                                | 1984                                                                                                                                                                                                                                                                                                          |  |  |  |  |  |  |
| Renovated                                 | 2022                                                                                                                                                                                                                                                                                                          |  |  |  |  |  |  |
| Location                                  | Located centre stage in Toronto's financial district directly across from the Toronto<br>Stock Exchange. One block from the King/Bay intersection. Directly connected to<br>the PATH underground pedestrian walkway system. Easily accessible from the King<br>streetcar route and GO Train at Union Station. |  |  |  |  |  |  |
| Gross Leasable Area                       | Approximately 517,522 SF                                                                                                                                                                                                                                                                                      |  |  |  |  |  |  |
| Total Retail Space                        | 10,666 SF                                                                                                                                                                                                                                                                                                     |  |  |  |  |  |  |
| Additional Rent                           | \$30.17 (2023 estimate)                                                                                                                                                                                                                                                                                       |  |  |  |  |  |  |
| Amenities                                 | RETAIL - Concourse retail outlets<br>CONFERENCE CENTRE - Offers a functional, quality environment for hosting meetings<br>and receptions for up to 100 people, complete with concierge service. Advanced<br>telecommunication capabilities and a fully equipped service kitchen.                              |  |  |  |  |  |  |
| <b>Construction Features</b>              | Fibre optic available                                                                                                                                                                                                                                                                                         |  |  |  |  |  |  |
| Design Features                           | CONSTRUCTION - Steel frame structure with reinforced concrete core. Polished<br>granite exterior walls.<br>CEILING SYSTEM - The building is equipped with a modular suspended acoustic<br>tile. The ceilings are 8'9" high, and the module 4'9" (1.5 m).<br>2 washrooms per floor.                            |  |  |  |  |  |  |
| Cieling / Lighting                        | All fluorescent lighting fixtures upgraded to T-8 lamps with electronic ballast providing approx. 55 foot candles at desk-top level. Combined lighting + power = 5 to 16 watts/sf.                                                                                                                            |  |  |  |  |  |  |