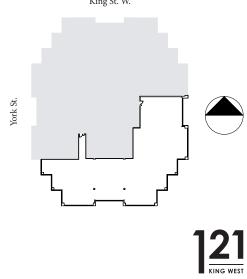

& RENOVATIONS

As owners, our objective is to re-imagine 121 King West. The iconic tower was designed by the acclaimed Montreal architect Dr. Arthur Lau, and built in 1984 on the southeast corner of King and York. With it's prominent pink granite features making it instantly identifiable, the 26-storey tower is one of Toronto's finest examples of modern form.

### YORK STREET

Immediate Available
Available March 1st, 2024
Available November 1st, 2024

York St.

121 King St West

CBRE

**Suite 1050** | 2,083 sq. ft.

**Suite 1080** | 4,986 sq. ft.

CBRE

King St. W.

CBRE

King St. W.

**Suite 1400** | 10,734 sq. ft.

King St. W.

King St. W.

CBRE

King St. W.

**121** KING WEST

York St.

King St. W.

York St.

CBRE

King St. W.

KING WEST Xperience

HqO Tenant Experience App