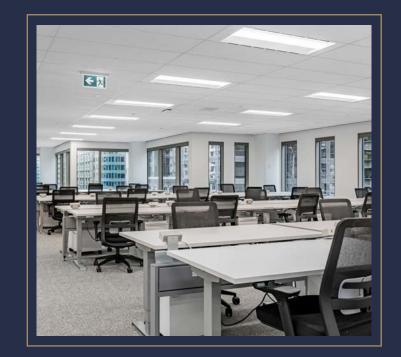

**121 King West** provides a range of model suites that are designed to cater to your workplace needs. Our suites feature a warm and inviting reception area, a spacious boardroom, huddle rooms for quick meetings, private offices for focused work, an open-concept workspace to encourage collaboration among team members, and a fully-equipped kitchen for your team to relax and recharge. Whether it's lunchtime or a quick break, our model suites are thoughtfully designed to enhance your productivity and comfort.