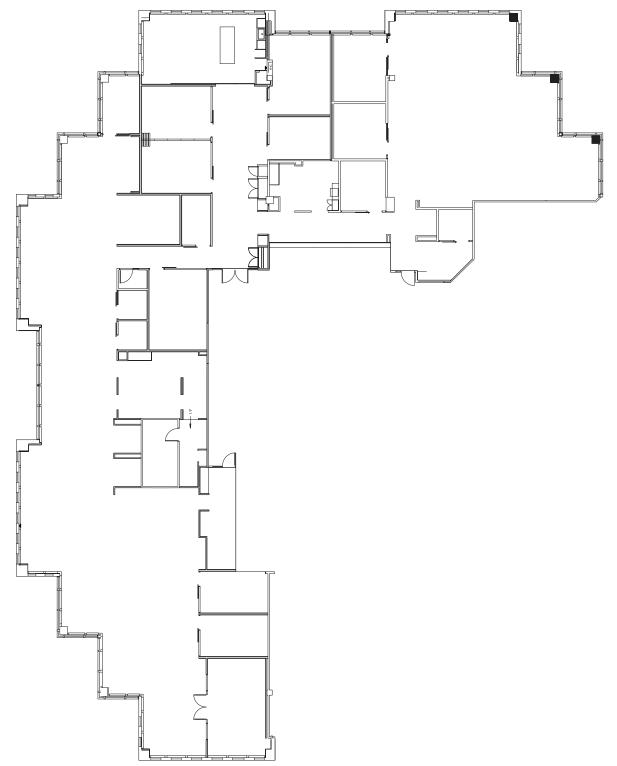

of re-imagining our tenant conference centre to incorporate a lounge area. This new addition will be a one-of-a-kind space that is solely available to teams working at 121 King West. The lounge has been specifically designed to promote teamwork, efficiency, and education, while also providing a venue for team bonding and social activities outside of work hours. With a range of boardrooms, breakout rooms, and event spaces that can accommodate both small and large groups, the lounge is ideal for hosting conferences and gatherings for your team or clients. Additionally, it boasts an abundance of contemporary and comfortable seating options.









### YORK STREET







Immediate Available
Available March 1st, 2024
Available November 1st, 2024











York St.

121 King St West



























































CBRE































**Suite 1050** | 2,083 sq. ft.













**Suite 1080** | 4,986 sq. ft.





CBRE













King St. W.



























CBRE



King St. W.



**Suite 1400** | 10,734 sq. ft.















King St. W.

























King St. W.









CBRE

King St. W.



**121** KING WEST

York St.

King St. W.





York St.

















CBRE

































King St. W.



KING WEST Xperience

HqO Tenant Experience App

By leveraging HqO's best-in-class tenant experience app we are able to foster meaningful connections between your team and the other users of 121 King West. These connections are achieved by hosting distinctive events and thoughtful building programming.