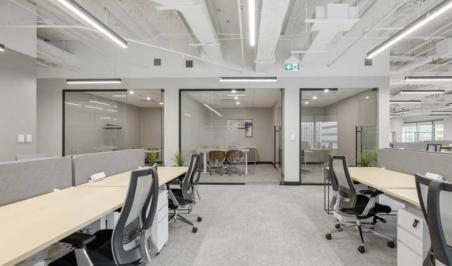

**121 King West** provides a range of model suites that are designed to cater to your workplace needs. Our suites feature a warm and inviting reception area, a spacious boardroom, huddle rooms for quick meetings, private offices for focused work, an open-concept workspace to encourage collaboration among team members, and a fully-equipped kitchen for your team to relax and recharge. Whether it's lunchtime or a quick break, our model suites are thoughtfully designed to enhance your productivity and comfort.