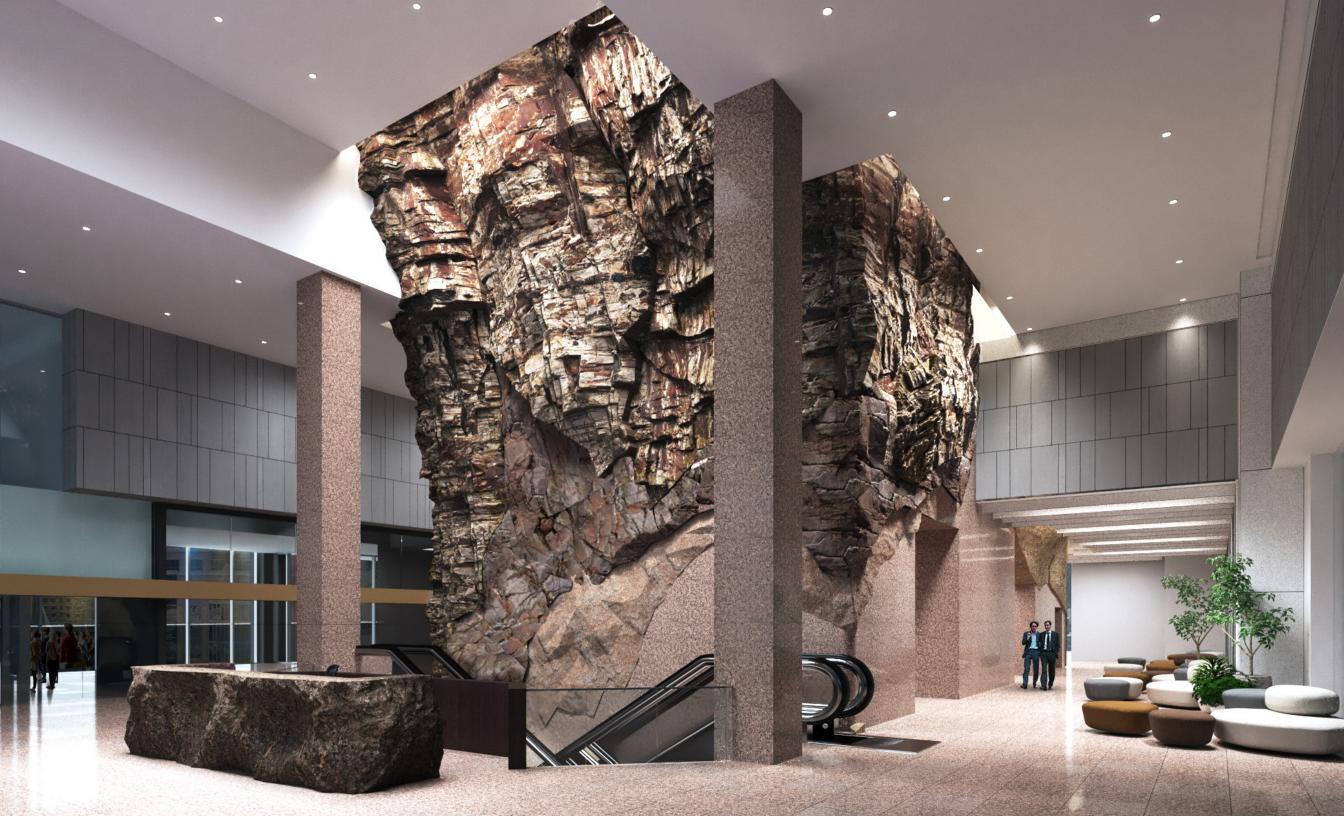

**121** KING WEST Welcome to the feart TORONTO'S FINANCIAL CORE O F

A 540,000 SF Class 'A' office tower in the heart of Toronto's financial core. Adorned in polished granite, visitors are welcomed with a sophisticated soaring lobby with inlaid marble floors, polished granite walls and a bank of 11 high-speed elevators. Operating to high sustainability and environmental standards, 121 King boasts a multitude of on-site amenities including a fully equipped & wired conference facility to meet all your needs. Concourse retailers connect 121 King directly to Toronto's PATH system while the building is steps from the St. Andrew subway and a short walk from Union Station. If driving in, no problem - 121 King offers two levels of secured underground parking.

& RENOVATIONS

As owners, our objective is to re-imagine 121 King West. The iconic tower was designed by the acclaimed Montreal architect Dr. Arthur Lau, and built in 1984 on the southeast corner of King and York. With it's prominent pink granite features making it instantly identifiable, the 26-storey tower is one of Toronto's finest examples of modern form.

HqO Tenant Experience App

121 King West offers an entryway that boasts an abundance of natural light, welcoming concierge staff, and ample seating, enabling spontaneous connections and interactions between you and your colleagues, clients, and visitors.The pending lobby renovation will feature a stunning deconstruction of the buildings original pink granite.