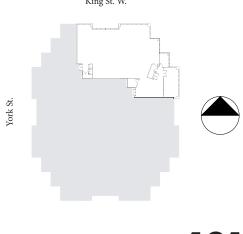

### YORK STREET

Immediate Available
Available March 1st, 2024
Available November 1st, 2024

York St.

121 King St West

CBRE

**Suite 1050** | 2,083 sq. ft.

**Suite 1080** | 4,986 sq. ft.

CBRE

King St. W.

CBRE

King St. W.

**Suite 1400** | 10,734 sq. ft.

King St. W.

King St. W.

CBRE

King St. W.

**121** KING WEST

York St.

King St. W.

York St.

CBRE

King St. W.

KING WEST Xperience

HqO Tenant Experience App