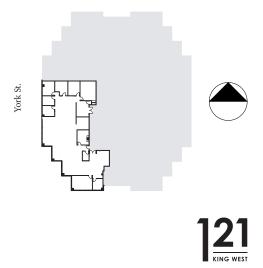

### YORK STREET

Immediate Available
Available March 1st, 2024
Available November 1st, 2024

York St.

121 King St West

CBRE

**Suite 1050** | 2,083 sq. ft.

**Suite 1080** | 4,986 sq. ft.

CBRE