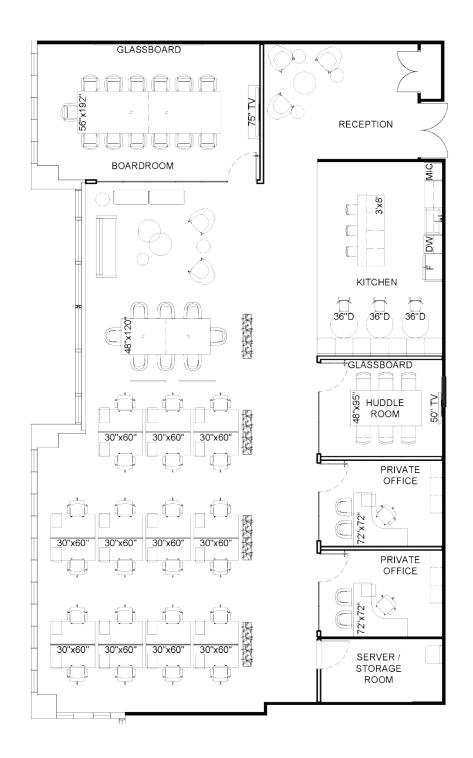

**121 King West** provides a range of model suites that are designed to cater to your workplace needs. Our suites feature a warm and inviting reception area, a spacious boardroom, huddle rooms for quick meetings, private offices for focused work, an open-concept workspace to encourage collaboration among team members, and a fully-equipped kitchen for your team to relax and recharge. Whether it's lunchtime or a quick break, our model suites are thoughtfully designed to enhance your productivity and comfort.