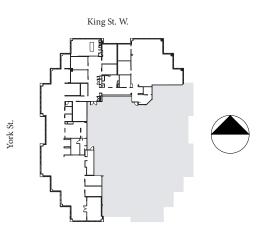

### YORK STREET

Immediate Available
Available March 1st, 2024
Available November 1st, 2024

York St.

121 King St West

CBRE

**Suite 1050** | 2,083 sq. ft.

**Suite 1080** | 4,986 sq. ft.

CBRE

King St. W.

CBRE

King St. W.

**Suite 1400** | 10,734 sq. ft.

King St. W.

King St. W.

CBRE

King St. W.

**121** KING WEST

York St.

King St. W.

York St.

CBRE

King St. W.

KING WEST Xperience

HqO Tenant Experience App