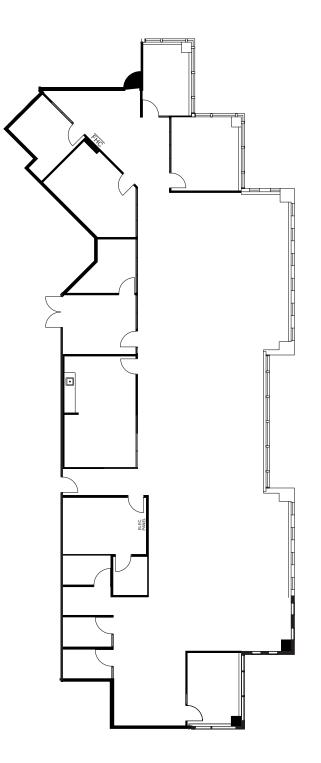

nce centre to incorporate a lounge area. This new addition will be a one-of-a-kind space that is solely available to teams working at 121 King West. The lounge has been specifically designed to promote teamwork, efficiency, and education, while also providing a venue for team bonding and social activities outside of work hours. With a range of boardrooms, breakout rooms, and event spaces that can accommodate both small and large groups, the lounge is ideal for hosting conferences and gatherings for your team or clients. Additionally, it boasts an abundance of contemporary and comfortable seating options.









### YORK STREET







Immediate Available
Available March 1st, 2024
Available November 1st, 2024











York St.

121 King St West



























































CBRE































**Suite 1050** | 2,083 sq. ft.













**Suite 1080** | 4,986 sq. ft.





CBRE













King St. W.



























CBRE



King St. W.



**Suite 1400** | 10,734 sq. ft.















King St. W.

























King St. W.









CBRE

King St. W.



**121** KING WEST

York St.

King St. W.





York St.

















CBRE

































King St. W.



KING WEST Xperience

HqO Tenant Experience App

By leveraging HqO's best-in-class tenant experience app we are able to foster meaningful connections between your team and the other users of 121 King West. These connections are achieved by hosting distinctive events and thoughtful building programming.







**121** KING WEST amming

E