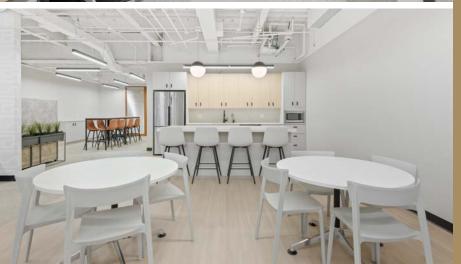

**121 King West** provides a range of model suites that are designed to cater to your workplace needs. Our suites feature a warm and inviting reception area, a spacious boardroom, huddle rooms for quick meetings, private offices for focused work, an open-concept workspace to encourage collaboration among team members, and a fully-equipped kitchen for your team to relax and recharge. Whether it's lunchtime or a quick break, our model suites are thoughtfully designed to enhance your productivity and comfort.