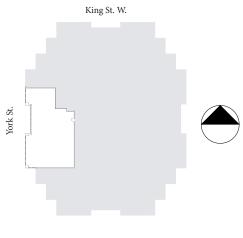

### YORK STREET

Immediate Available
Available March 1st, 2024
Available November 1st, 2024

York St.

121 King St West

CBRE

**Suite 1050** | 2,083 sq. ft.

**Suite 1080** | 4,986 sq. ft.

CBRE