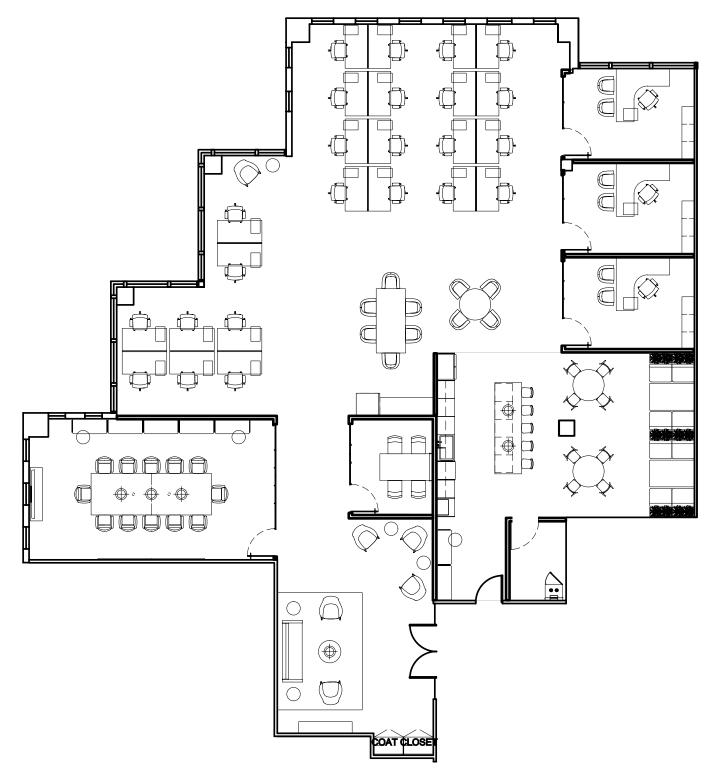

**121 King West** provides a range of model suites that are designed to cater to your workplace needs. Our suites feature a warm and inviting reception area, a spacious boardroom, huddle rooms for quick meetings, private offices for focused work, an open-concept workspace to encourage collaboration among team members, and a fully-equipped kitchen for your team to relax and recharge. Whether it's lunchtime or a quick break, our model suites are thoughtfully designed to enhance your productivity and comfort.