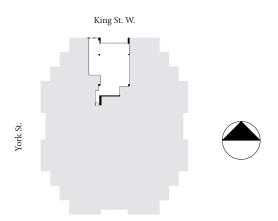

**121** KING WEST

York St.

King St. W.

York St.

CBRE

King St. W.

KING WEST Xperience

HqO Tenant Experience App

**121** KING WEST amming

Explore how our interactive building programming can liven up your day at the office, and encourage meaningful interactions with other in-building professionals.

| T21<br>KING WENT<br>Building Way topoties |                                                                                                                                                                                                                                                                                                               |  |  |  |  |  |  |
|-------------------------------------------|---------------------------------------------------------------------------------------------------------------------------------------------------------------------------------------------------------------------------------------------------------------------------------------------------------------|--|--|--|--|--|--|
| Year Built                                | 1984                                                                                                                                                                                                                                                                                                          |  |  |  |  |  |  |
| Renovated                                 | 2022                                                                                                                                                                                                                                                                                                          |  |  |  |  |  |  |
| Location                                  | Located centre stage in Toronto's financial district directly across from the Toronto<br>Stock Exchange. One block from the King/Bay intersection. Directly connected to<br>the PATH underground pedestrian walkway system. Easily accessible from the King<br>streetcar route and GO Train at Union Station. |  |  |  |  |  |  |
| Gross Leasable Area                       | Approximately 517,522 SF                                                                                                                                                                                                                                                                                      |  |  |  |  |  |  |
| Total Retail Space                        | 10,666 SF                                                                                                                                                                                                                                                                                                     |  |  |  |  |  |  |
| Additional Rent                           | \$30.17 (2023 estimate)                                                                                                                                                                                                                                                                                       |  |  |  |  |  |  |
| Amenities                                 | RETAIL - Concourse retail outlets<br>CONFERENCE CENTRE - Offers a functional, quality environment for hosting meetings<br>and receptions for up to 100 people, complete with concierge service. Advanced<br>telecommunication capabilities and a fully equipped service kitchen.                              |  |  |  |  |  |  |
| <b>Construction Features</b>              | Fibre optic available                                                                                                                                                                                                                                                                                         |  |  |  |  |  |  |
| Design Features                           | CONSTRUCTION - Steel frame structure with reinforced concrete core. Polished<br>granite exterior walls.<br>CEILING SYSTEM - The building is equipped with a modular suspended acoustic<br>tile. The ceilings are 8'9" high, and the module 4'9" (1.5 m).<br>2 washrooms per floor.                            |  |  |  |  |  |  |
| Cieling / Lighting                        | All fluorescent lighting fixtures upgraded to T-8 lamps with electronic ballast providing approx. 55 foot candles at desk-top level. Combined lighting + power = 5 to 16 watts/sf.                                                                                                                            |  |  |  |  |  |  |