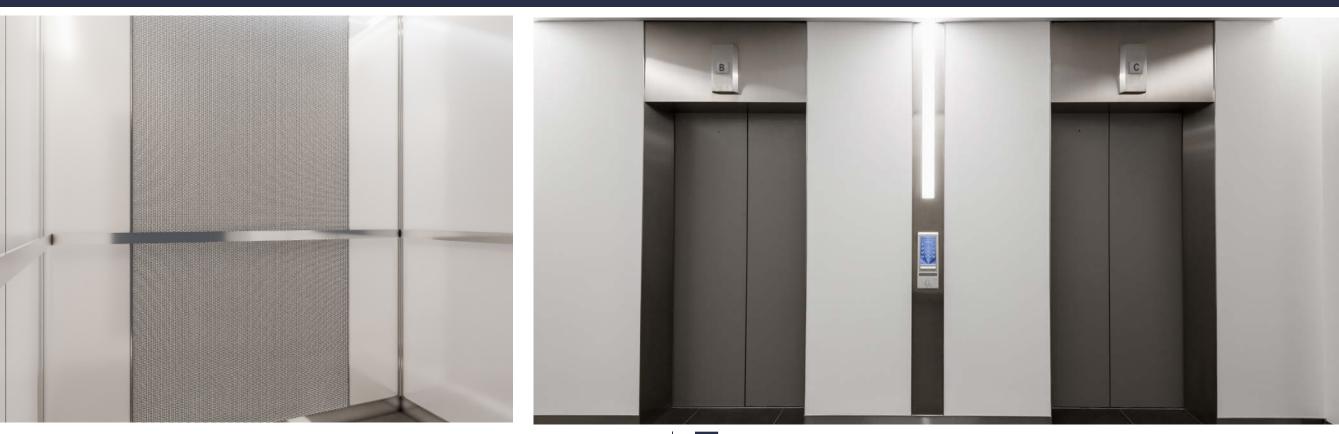

Upgrades include the elevator bay, which now features a mix of materials and design elements that are smooth and refined - matching that of the lobby. The elevators themselves now offer a clean, modern design that balances form with function.