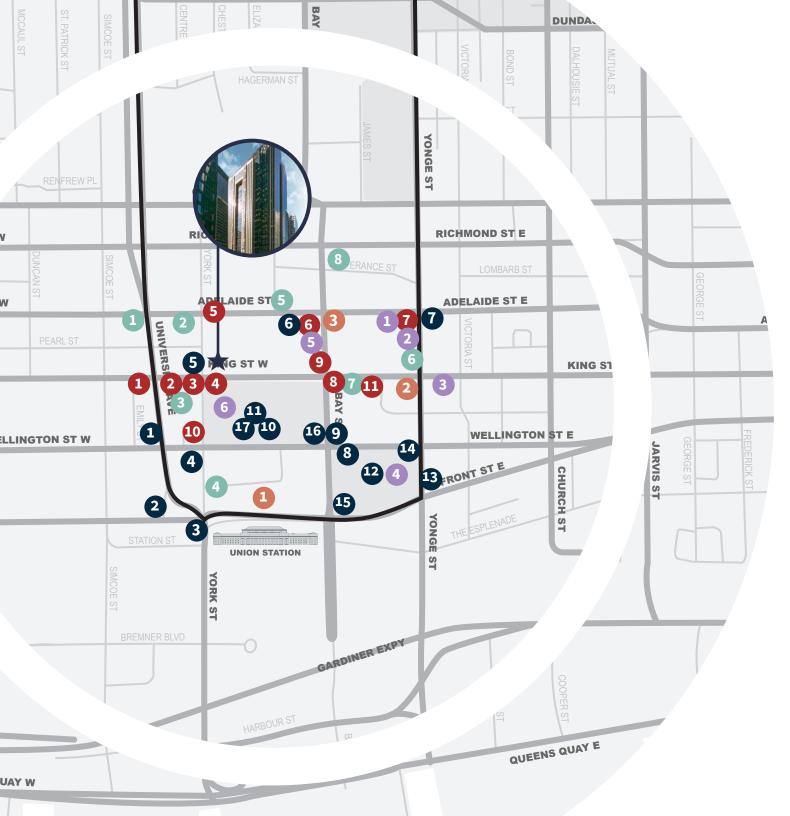

| RESTAURANTS                | CAFES                 |  |  |  |  |
|----------------------------|-----------------------|--|--|--|--|
| 1 Moxie's                  | 1 Tim Hortons         |  |  |  |  |
| 2 Jack Astor's             | 2 Cafe Landwer        |  |  |  |  |
| 3 Kellys Landing           | 3 Starbucks Coffee    |  |  |  |  |
| 4 Bardi's Steak House      | 4 Tim Hortons         |  |  |  |  |
| 5 Earls Kitchen + Bar      | 5 Tim Hortons         |  |  |  |  |
| 6 Cactus Club Cafe         | 6 Starbucks Coffee    |  |  |  |  |
| CRAFT Beer Market          | 7 Dineen Coffee       |  |  |  |  |
| 8 Ki Modern Japanese + Bar | 8 Cafe Plenty         |  |  |  |  |
| 9 Walrus Pub & Beer Hall   |                       |  |  |  |  |
| King Taps                  |                       |  |  |  |  |
| iQ iQ                      | RETAILERS             |  |  |  |  |
| Jump Restaurant            | 1 Winners             |  |  |  |  |
| Oliver Bonaccini           | 2 Moores Men Clothing |  |  |  |  |
| 14 Irish Embasy            | 3 Shoppers            |  |  |  |  |
| Chotto Matte               | 4 Rexall              |  |  |  |  |
| <b>16</b> Modus Restaurant | 5 Harry Rosen         |  |  |  |  |
| Bymark                     | 6 Rego Bespoke        |  |  |  |  |

| HOTELS                                                                                                                                                                                                                                                                                                                                                                                                                                                                                                                                                                                                                                                                                                                                                                                                                                                                                                                                                                                                                                                                                                                                                                                                                                                                                                                                                                                                                                                                                                                                                                                                                                                                                                                                                                                                                                                                                                                                                                                                                                                                                                                      |                         |  |  |  |  |
|-----------------------------------------------------------------------------------------------------------------------------------------------------------------------------------------------------------------------------------------------------------------------------------------------------------------------------------------------------------------------------------------------------------------------------------------------------------------------------------------------------------------------------------------------------------------------------------------------------------------------------------------------------------------------------------------------------------------------------------------------------------------------------------------------------------------------------------------------------------------------------------------------------------------------------------------------------------------------------------------------------------------------------------------------------------------------------------------------------------------------------------------------------------------------------------------------------------------------------------------------------------------------------------------------------------------------------------------------------------------------------------------------------------------------------------------------------------------------------------------------------------------------------------------------------------------------------------------------------------------------------------------------------------------------------------------------------------------------------------------------------------------------------------------------------------------------------------------------------------------------------------------------------------------------------------------------------------------------------------------------------------------------------------------------------------------------------------------------------------------------------|-------------------------|--|--|--|--|
| 1 Fairr                                                                                                                                                                                                                                                                                                                                                                                                                                                                                                                                                                                                                                                                                                                                                                                                                                                                                                                                                                                                                                                                                                                                                                                                                                                                                                                                                                                                                                                                                                                                                                                                                                                                                                                                                                                                                                                                                                                                                                                                                                                                                                                     | mont Royal York Hotel   |  |  |  |  |
| One                                                                                                                                                                                                                                                                                                                                                                                                                                                                                                                                                                                                                                                                                                                                                                                                                                                                                                                                                                                                                                                                                                                                                                                                                                                                                                                                                                                                                                                                                                                                                                                                                                                                                                                                                                                                                                                                                                                                                                                                                                                                                                                         | King Street W Hotel     |  |  |  |  |
| 3 The                                                                                                                                                                                                                                                                                                                                                                                                                                                                                                                                                                                                                                                                                                                                                                                                                                                                                                                                                                                                                                                                                                                                                                                                                                                                                                                                                                                                                                                                                                                                                                                                                                                                                                                                                                                                                                                                                                                                                                                                                                                                                                                       | St. Regis Hotel         |  |  |  |  |
| BANKS                                                                                                                                                                                                                                                                                                                                                                                                                                                                                                                                                                                                                                                                                                                                                                                                                                                                                                                                                                                                                                                                                                                                                                                                                                                                                                                                                                                                                                                                                                                                                                                                                                                                                                                                                                                                                                                                                                                                                                                                                                                                                                                       | 5                       |  |  |  |  |
| 1 Scot                                                                                                                                                                                                                                                                                                                                                                                                                                                                                                                                                                                                                                                                                                                                                                                                                                                                                                                                                                                                                                                                                                                                                                                                                                                                                                                                                                                                                                                                                                                                                                                                                                                                                                                                                                                                                                                                                                                                                                                                                                                                                                                      | iabank                  |  |  |  |  |
| 2 National Contract Nationa | onal Bank               |  |  |  |  |
| 3 Scot                                                                                                                                                                                                                                                                                                                                                                                                                                                                                                                                                                                                                                                                                                                                                                                                                                                                                                                                                                                                                                                                                                                                                                                                                                                                                                                                                                                                                                                                                                                                                                                                                                                                                                                                                                                                                                                                                                                                                                                                                                                                                                                      | iabank                  |  |  |  |  |
| 4 RBC                                                                                                                                                                                                                                                                                                                                                                                                                                                                                                                                                                                                                                                                                                                                                                                                                                                                                                                                                                                                                                                                                                                                                                                                                                                                                                                                                                                                                                                                                                                                                                                                                                                                                                                                                                                                                                                                                                                                                                                                                                                                                                                       | Bank                    |  |  |  |  |
| 5 Bank                                                                                                                                                                                                                                                                                                                                                                                                                                                                                                                                                                                                                                                                                                                                                                                                                                                                                                                                                                                                                                                                                                                                                                                                                                                                                                                                                                                                                                                                                                                                                                                                                                                                                                                                                                                                                                                                                                                                                                                                                                                                                                                      | < of Montreal           |  |  |  |  |
| 6 TD E                                                                                                                                                                                                                                                                                                                                                                                                                                                                                                                                                                                                                                                                                                                                                                                                                                                                                                                                                                                                                                                                                                                                                                                                                                                                                                                                                                                                                                                                                                                                                                                                                                                                                                                                                                                                                                                                                                                                                                                                                                                                                                                      | 3ank                    |  |  |  |  |
| 7 СІВС                                                                                                                                                                                                                                                                                                                                                                                                                                                                                                                                                                                                                                                                                                                                                                                                                                                                                                                                                                                                                                                                                                                                                                                                                                                                                                                                                                                                                                                                                                                                                                                                                                                                                                                                                                                                                                                                                                                                                                                                                                                                                                                      | 2                       |  |  |  |  |
| 8 Bank                                                                                                                                                                                                                                                                                                                                                                                                                                                                                                                                                                                                                                                                                                                                                                                                                                                                                                                                                                                                                                                                                                                                                                                                                                                                                                                                                                                                                                                                                                                                                                                                                                                                                                                                                                                                                                                                                                                                                                                                                                                                                                                      | < of Montreal           |  |  |  |  |
| 9 HSB                                                                                                                                                                                                                                                                                                                                                                                                                                                                                                                                                                                                                                                                                                                                                                                                                                                                                                                                                                                                                                                                                                                                                                                                                                                                                                                                                                                                                                                                                                                                                                                                                                                                                                                                                                                                                                                                                                                                                                                                                                                                                                                       | С                       |  |  |  |  |
| 🚺 Desj                                                                                                                                                                                                                                                                                                                                                                                                                                                                                                                                                                                                                                                                                                                                                                                                                                                                                                                                                                                                                                                                                                                                                                                                                                                                                                                                                                                                                                                                                                                                                                                                                                                                                                                                                                                                                                                                                                                                                                                                                                                                                                                      | ardins Financial Centre |  |  |  |  |
|                                                                                                                                                                                                                                                                                                                                                                                                                                                                                                                                                                                                                                                                                                                                                                                                                                                                                                                                                                                                                                                                                                                                                                                                                                                                                                                                                                                                                                                                                                                                                                                                                                                                                                                                                                                                                                                                                                                                                                                                                                                                                                                             |                         |  |  |  |  |
|                                                                                                                                                                                                                                                                                                                                                                                                                                                                                                                                                                                                                                                                                                                                                                                                                                                                                                                                                                                                                                                                                                                                                                                                                                                                                                                                                                                                                                                                                                                                                                                                                                                                                                                                                                                                                                                                                                                                                                                                                                                                                                                             |                         |  |  |  |  |