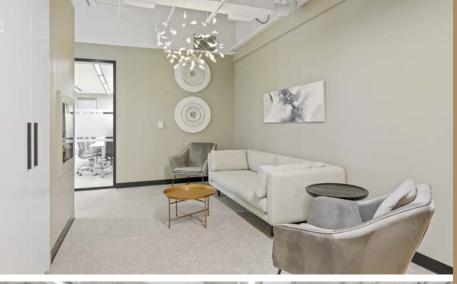

**121 King West** provides a range of model suites that are designed to cater to your workplace needs. Our suites feature a warm and inviting reception area, a spacious boardroom, huddle rooms for quick meetings, private offices for focused work, an open-concept workspace to encourage collaboration among team members, and a fully-equipped kitchen for your team to relax and recharge. Whether it's lunchtime or a quick break, our model suites are thoughtfully designed to enhance your productivity and comfort.